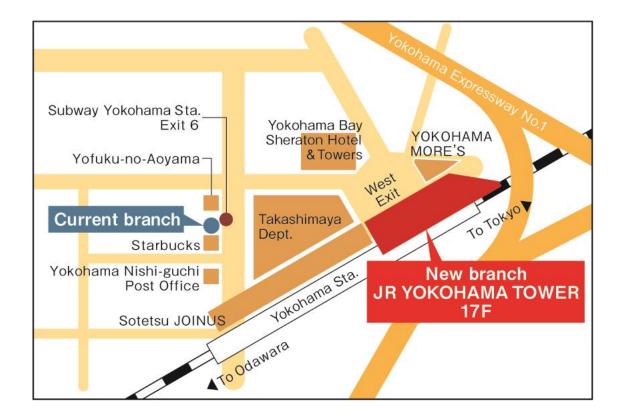

## Notice regarding the Relocation of Yokohama Financial Center

Shinsei Bank would like to inform customers that Shinsei Bank plans to relocate its Yokohama Financial Center to a new location at 17th Floor, JR YOKOHAMA TOWER, 1-1, Minami-saiwai 1-chome, Nishi-ku, Yokohama, Kanagawa.

Its operations at the current location will end on Friday, May 1, 2020 and operations at the new location will start on Thursday, May 7, 2020. The new office is located at a convenient and comfortable place so that customers can easily drop in as it is directly connected with JR Yokohama Station.

■ A New Yokohama Financial Center

Location: 17th Floor, JR YOKOHAMA TOWER

1-1, Minami-saiwai 1-chome, Nishi-ku, Yokohama, Kanagawa, 220-0005

\* Directly connected with the west exit of JR Yokohama Station