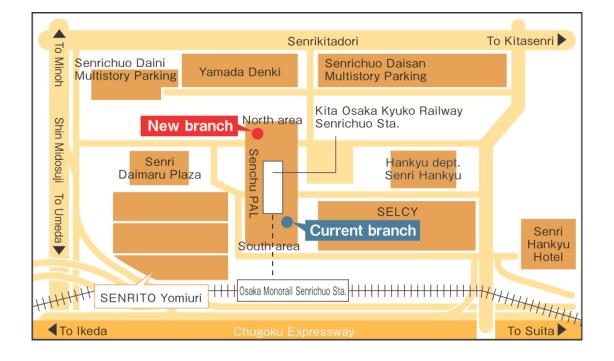

The Financial Center will move to the North Area from South Area on the first floor of SENCHU PAL. Its operations at the current office will end on Friday, August 30, 2019, and operations at the new office will start on Monday, September 2, 2019.

- New Senri-Chuo Financial Center
  - Location: 1-3, Shin Senri-Chuo Higashimachi, Toyonaka City, Osaka, 560-0082 First floor, North Area, SENCHU PAL in Senri-Chuo Station (East of Hankyu Oasis Senri-Chuo).