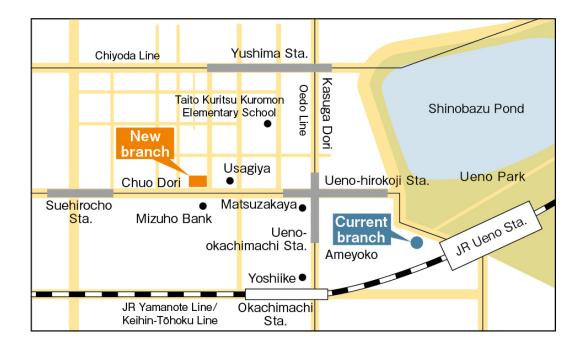

## ■ A New Ueno Financial Center >

Location: 9F, Orix Ueno 1-chome Building, 1-10, Ueno 1-chome, Taito-ku, Tokyo, 110-0005

Three minutes' walk from Ueno-hirokoji station, Suehirocho station, Yushima station and

Ueno-okachimachi station.

A Lawson convenience store is located on the 1<sup>st</sup> floor of the same building.

Business hours: 9 a.m. to 5 p.m. Monday - Friday