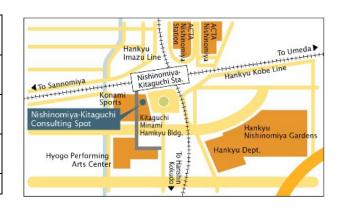

### Shinsei Bank Nishinomiya-Kitaguchi Consulting Spot

| ermicer bank mermiemlya kwagaem ceneaking eper |                                           |
|------------------------------------------------|-------------------------------------------|
| Official                                       | Shinsei Bank Umeda Branch                 |
| Name                                           | Nishinomiya-Kitaguchi Annex               |
| Location                                       | 3-32 Takamatsu Cho, Nishinomiya-shi,      |
|                                                | Hyogo 663-8204                            |
| Scheduled                                      | Wednesday, July 1, 2009                   |
| opening                                        |                                           |
| Business                                       | 11 a.m. to 5 p.m. (Monday through Friday) |
| hours:                                         |                                           |
| Floorspace                                     | Approx. 55 m <sup>2</sup>                 |