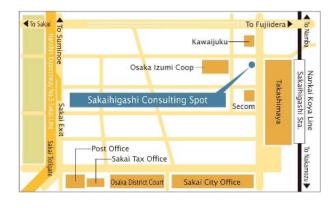

## Shinsei Bank Sakai Higashi Consulting Spot

|            | 3 - 1 - 3 - 1 - 1 - 1 - 1 - 1 - 1 - 1 -   |
|------------|-------------------------------------------|
| Official   | Shinsei Bank Namba Branch Sakai Higashi   |
| Name       | Annex                                     |
| Location   | 2-3-20 Minami Hanadaguchi Cho, Sakai-ku,  |
|            | Sakai-shi, Osaka 590-0075                 |
| Scheduled  | Monday, August 3, 2009                    |
| opening    |                                           |
| Business   | 11 a.m. to 5 p.m. (Monday through Friday) |
| hours:     |                                           |
| Floorspace | Approx. 109 m <sup>2</sup>                |
|            |                                           |