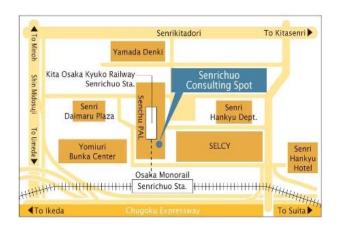

#### Shinsei Bank Senri Chuo Consulting Spot

| Official   | Shinsei Bank Umeda Branch Senri Chuo       |
|------------|--------------------------------------------|
| Name       | Annex                                      |
| Location   | 1-3 Shinsenri Higashi Machi, Toyonaka-shi, |
|            | Osaka, 560-0082 (Inside a shopping         |
|            | complex "SenchuPAL")                       |
| Scheduled  | Monday, June 1, 2009                       |
| opening    |                                            |
| Business   | 9 a.m. to 5 p.m. (Monday through Friday)   |
| hours:     |                                            |
| Floorspace | Approx. 100 m <sup>2</sup>                 |