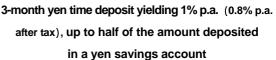

## Shinsei Bank to Start "3-month 1% p.a. Yen Time Deposit" Campaign

- For new customers who opened a PowerFlex account -

Tokyo (Tuesday, September 12, 2006) – Shinsei Bank, Limited ("Shinsei Bank") today announced that it will hold a campaign for new customers who open a *PowerFlex* account from Tuesday, September 12 to Tuesday, October 31, 2006. During the campaign period, new customers who deposit at least five million yen in their yen savings deposit at branches will be offered the chance to switch up to half of this yen savings deposit to a 3-month yen time deposit that yields 1% p.a. (0.8% p.a. after tax).

## • "3-month 1% p.a. Yen Time Deposit " Campaign (Branch transactions)

| Open a<br>PowerFlex<br>account. | + | Deposit at least |
|---------------------------------|---|------------------|
|                                 |   | five million yen |
|                                 |   | in a yen savings |
|                                 |   | account          |