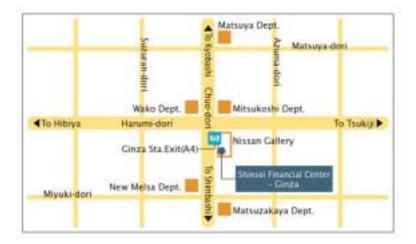

## Shinsei Bank to Open "Shinsei Financial Center - Ginza"

- Located at corner of Ginza 4-chome intersection -

Tokyo (Wednesday, April 28, 2004) – Shinsei Bank, Limited ("Shinsei Bank") today announced the establishment of the "Shinsei Financial Center - Ginza" on the 6<sup>th</sup> floor of Sapporo Ginza Building at the corner of the Ginza 4-chome intersection and commencement of operations on May 10, 2004.

The "Shinsei Financial Center – Ginza" is located among upscale department stores such as Mitsukoshi, Matsuya and Matsuzakaya, as well as many luxury brand shops. The building entrance faces Chuo-Dori Street, next to A4 exit of Ginza subway station, offering an excellent access.

## Shinsei Financial Center - Ginza

| Address:           | Sapporo Ginza Building 6F (corner of Ginza 4-chome intersection),                                   |
|--------------------|-----------------------------------------------------------------------------------------------------|
|                    | 8-1, Ginza 5-chome Chuo-ku, Tokyo                                                                   |
| Business hours:    | From 11:00 am to 7:00 pm on weekdays and Saturdays                                                  |
|                    | (ATM services available 24h/365days)                                                                |
| Services provided: | Comprehensive PowerFlex account transactions as well as consulting<br>services for asset management |