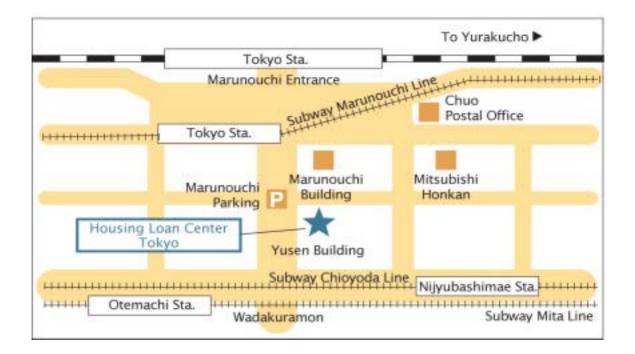

"Housing Loan Center Tokyo" will be established as the "Marunouchi Annex" of the Shinsei Financial Center in our head office, and located on the first floor of the Yusen Building, in front of the Marunouchi Building (on the Imperial Palace side) in Marunouchi, Tokyo. Housing Loan Center Tokyo will focus exclusively on housing loans, providing consultation services by expert staff. It will have enclosed booths for privacy, as well as multiple quiet conference rooms for contract signing.

# Housing Loan Center Tokyo

Address: 2-3-2, Marunouchi, Chiyoda-ku, Tokyo 100-0005 (1st floor of Yusen Building, Next to Marunouchi Building)