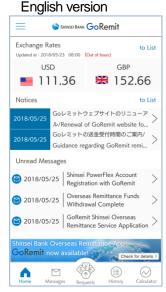

### ■Screen image

\*\*\*\*\*

Shinsei Bank is a leading diversified Japanese financial institution providing a various range of financial products and services to both institutional and individual customers. The Bank has a network of outlets throughout Japan and is committed in its pursuit of uncompromising levels of integrity and transparency in all of its activities in order to earn the trust of its customers, staff and shareholders. The Bank is committed to delivering long-term profit growth and increasing value for all its stakeholders. News and other information about Shinsei Bank is available at <a href="http://www.shinseibank.com/corporate/en/index.html">http://www.shinseibank.com/corporate/en/index.html</a>