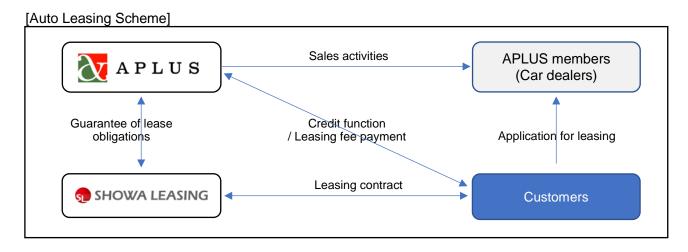

Tokyo (Tuesday, October 24, 2017) --- Shinsei Bank, Limited (hereinafter, "Shinsei Bank") today announced that APLUS Co., Ltd. (Tokyo head office: Chiyoda-ku, Tokyo; Representative Director and President: Akira Watanabe; hereinafter "APLUS"), a member company of the Shinsei Bank Group will launch an auto leasing business created through the integration of its credit capabilities for individual customers and the leasing function of Showa Leasing Co., Ltd. (Bunkyo-ku, Tokyo; Representative Director and President: Kiyohiro Kiyotani; hereinafter "Showa Leasing"), another member company of the Shinsei Bank Group, from November 2017. The auto leasing business exploits the credit capabilities for individual customers of APLUS and the property management function of Showa Leasing. Leveraging the sales base of used car dealers held by APLUS, this new business aims to meet the leasing needs of the individual customers who want to have a new car.

Attracted by the set price for compulsory automobile inspection and maintenance services and the transparent pricing structure, the number of individual customers who want to have a new car through leasing at car dealers has been increasing. Due to this trend, APLUS has decided to start the auto leasing business for new cars together with Showa Leasing. In this business, APLUS is in charge of business activities toward car dealers and the lease guarantee as a credit function for individual customers while Showa Leasing concludes a leasing contract and provides the leasing function to the individual customers.