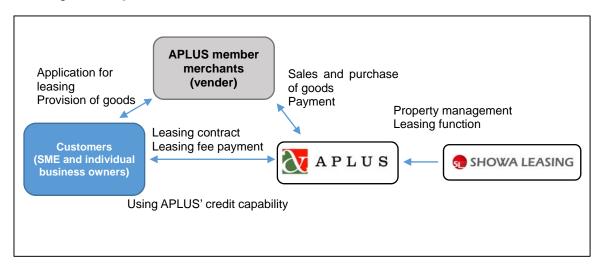

APLUS, which is engaged in the operation of an installment sales business for its member merchants, retains a broad network of member merchants which sell goods such as office equipment and kitchen appliances to individual business owners. Individual business owners, the customers of these member merchants, have growing needs for the acquisition of leased goods from property and cost management perspectives. Accordingly, the Shinsei Bank Group aims to enhance its acquisition of new customers through the leveraging of APLUS's credit capability in the provision of Showa Leasing's property management and leasing functions.

## [Vender Leasing Scheme]