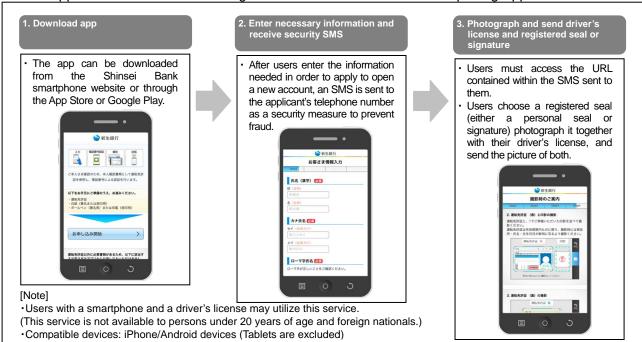

With this app, after entering the information required to open an account, users take a photograph of their driver's license together with their registered seal or signature using the cameras on their Smartphones, and can complete their application to open a new Shinsei Bank account by submitting this photograph. While the preexisting account opening process had required users to attach personal identification to a new account opening application form and physically send it, this electronic submission of personal identification information makes available a more simplified application process to users.

The feature in the app that enables users to use their Smartphone cameras to send identification documents electronically utilizes a function developed by Toppan Forms Co., Ltd. (Minato-ku, Tokyo; Representative: Shu Sakurai, President & CEO). The defining aspect of this function is that it allows the accurate measurement of the size of a registered seal or signature when it is photographed next to a driver's license. (A joint patent on this feature with Toppan Forms Co., Ltd. is pending.)

Application Procedures Utilizing the Shinsei Bank New Account Opening App

Shinsei Bank is a leading diversified Japanese financial institution providing a full range of financial products and services to both institutional and individual customers. The Bank has total assets of 9.1 trillion yen (US\$86.8 billion) on a consolidated basis (as of December 2013) and a network of outlets throughout Japan. Shinsei Bank demands uncompromising levels of integrity and transparency in all its activities to earn the trust of customers, staff and shareholders. The Bank is committed to delivering long-term profit growth and increasing value for all its stakeholders. News and other information about Shinsei Bank is available at <a href="http://www.shinseibank.com/english/index.html">http://www.shinseibank.com/english/index.html</a>