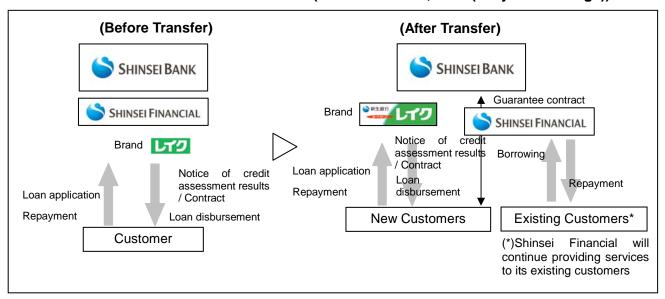

### 2. Overview of the New Service

- (1) Overview of "Shinsei Bank Card Loan Lake"
  - Through the transfer of a portion of Shinsei Financial's unsecured personal loan business to the Bank, Shinsei Bank will acquire the Lake brand, the entire network of unmanned branches and automated contract machines (ACM) and Card Loan – Lake ATMs, and other assets necessary for the business. However, Shinsei Bank will not acquire assets or liabilities (including grey zone claims) relating to lending contracts made by Shinsei Financial in its capacity as a money-lender nor counterparty status for such contracts.
  - Shinsei Financial has built up high recognition for the Lake brand, offering convenient and rapid

service that has become a hallmark of the brand, to a primarily young adult customer demographic. The "Shinsei Bank Card Loan – Lake" business will continue to utilize these strengths and combine them with the reliability and peace-of-mind offered by the Bank, aiming to serve a greater number of customers.

• Shinsei Bank will conduct the marketing, application processes, making loans, customer service, credit assessment, asset management and other operations associated with this business. Shinsei Financial will provide credit guarantees.

## (2) Service for Existing Customers

- Assets relating to existing customers of Shinsei Financial's unsecured personal loans business will not be transferred to Shinsei Bank, but will continue to be managed by Shinsei Financial.
- After transfer of the business, Shinsei Financial will cease accepting applications from and making contracts with new customers. However, Shinsei Financial will continue to serve its existing customers under the "Shinsei Financial" name. In addition, Shinsei Financial's existing customers will continue to be able to borrow, make repayments and make balance inquiries at the "Shinsei Bank Card Loan – Lake" unmanned branches, Card Loan - Lake ATMs, and at Shinsei Bank ATMs or partner ATMs and cash dispensers.

(3) Services Provided (subject to change)

|                                                                     | Counterparty                                                     | Brand                                 | Available Network                                                                                                                                                                     | Transactions                                              |
|---------------------------------------------------------------------|------------------------------------------------------------------|---------------------------------------|---------------------------------------------------------------------------------------------------------------------------------------------------------------------------------------|-----------------------------------------------------------|
| New customers<br>(Applications<br>accepted from<br>October 1, 2011) | Shinsei Bank<br>(guarantees<br>provided by<br>Shinsei Financial) | "Shinsei Bank<br>Card Loan –<br>Lake" | "Shinsei Bank Card Loan – Lake" unmanned branches (unmanned ACMs, Card Loan - Lake ATMs)     Shinsei Bank ATMs     Planned partner ATMs, cash dispensers     Website     Call centers | Applications, contracts, borrowing, repayments, inquiries |