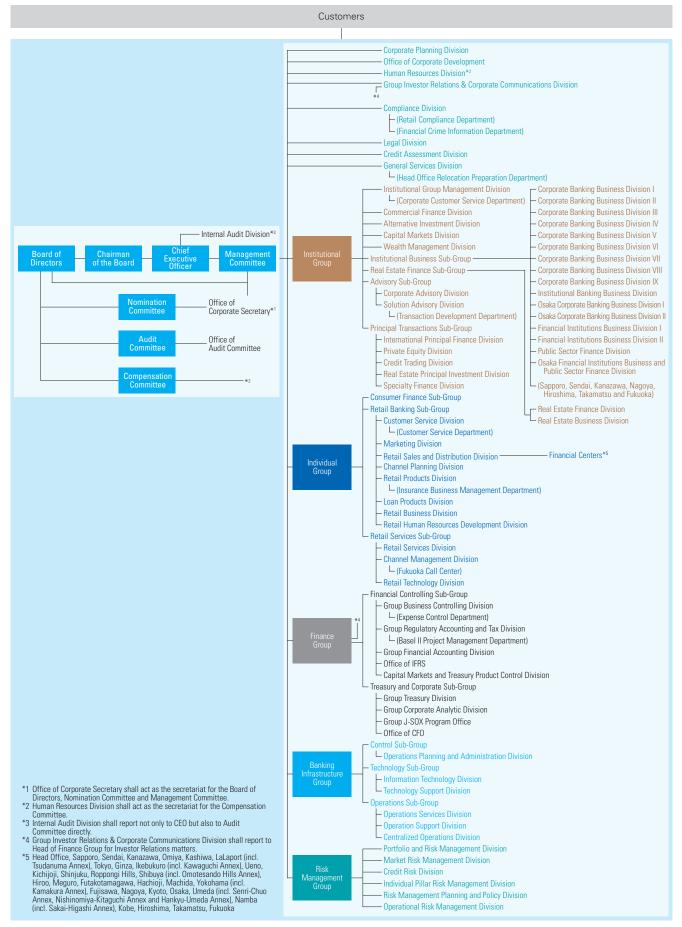

utive Head of Institutional Business Sub-Group Yukio Nakamura Managing Executive Officer, Executive Head of Institutional Business Sub-Group

Kazuya Fujimoto Statutory Executive Officer, Head of Institutional Business Sub-Group Michimasa Honda Statutory Executive Officer, Head of Institutional Business Sub-Group Takao Matsuzaki Statutory Executive Officer, General Manager of Osaka Branch Shigeru Oishi Statutory Executive Officer, Head of Consumer Finance Sub-Group

Michiyuki Okano Statutory Executive Officer, Head of Operations Sub-Group, Head of Retail Services Sub-Group

Yoshikazu Sato Statutory Executive Officer, Head of Technology Sub-Group Takashi Tsuchiya Statutory Executive Officer, Head of Advisory Sub-Group

<sup>\*</sup>Outside Directors

## ORGANIZATION

As of December 1, 2009



# **SUMMARY OF MAJOR EVENTS**

| 2000 | March     | Launched as an innovative Japanese bank under new management and new ownership                                                                                                            |
|------|-----------|-------------------------------------------------------------------------------------------------------------------------------------------------------------------------------------------|
|      | June      | Changed name from The Long-Term Credit Bank of Japan, Limited (LTCB), to Shinsei Bank, Limited                                                                                            |
| 2001 | May       | Commenced operations of Shinsei Securities Co., Ltd.